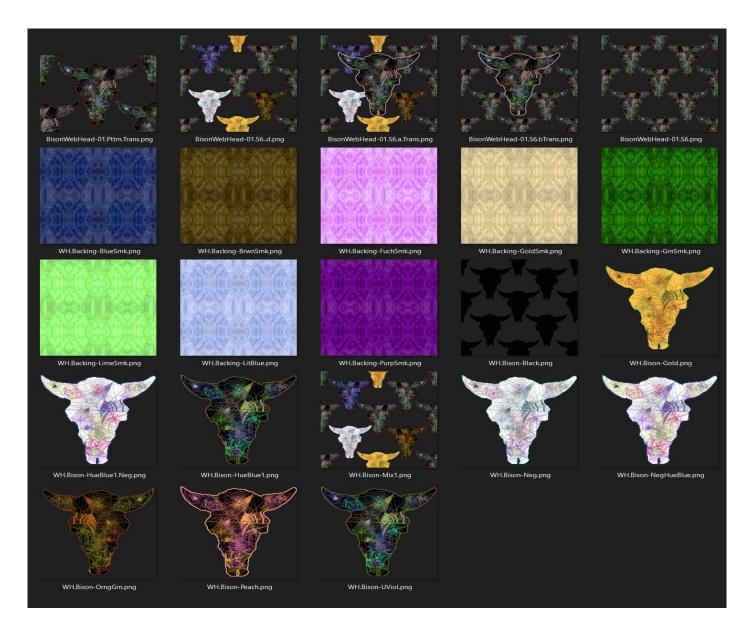

### FEATURES

- Full Permissions
- 9 single heads of various colors
- 8 background colors
- 6 multi-head color mixes
- Textures in PNG

### **INFORMATION**

Additional information at http://thunderchild.net.

A silhouette of the Head filled with spider webs and spiders. Each spider and web are hand drawn and then digitized. The head silhouette is used to layout the webs and spiders separately for each group of heads This is a repeating pattern with single large image in front of multiple copes in the background with color modifications on some.